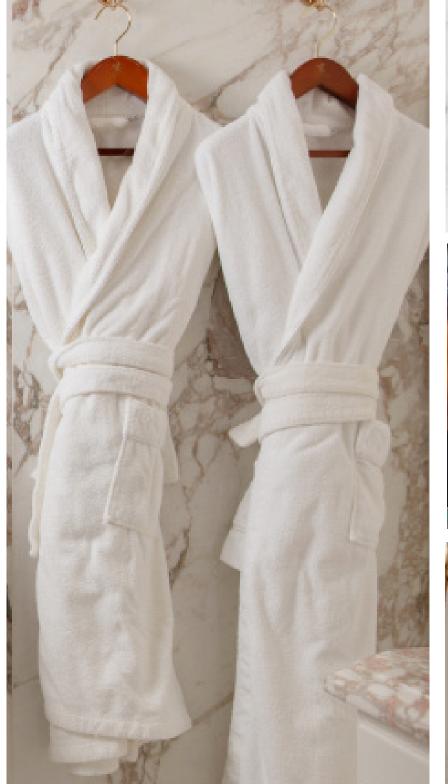

#### **FINE LINEN**

| Bathrobes                | £120 |
|--------------------------|------|
| Bath Towels (set of two) | £84  |
| Hand Towels (set of two) | £56  |
| Gents Slippers           | £30  |
| Ladies Slippers          | £30  |