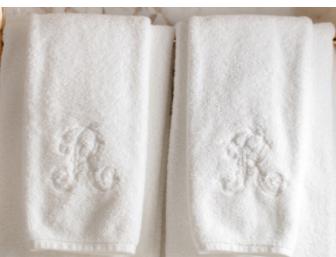

#### **FINE LINEN**

| Bathrobes                | £120 |
|--------------------------|------|
| Bath Towels (set of two) | £84  |
| Hand Towels (set of two) | £56  |
| Gents Slippers           | £30  |
| Ladies Slippers          | £30  |