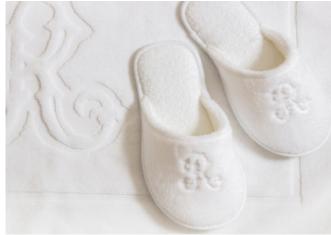

#### **FINE LINEN**

| Bathrobes                | £120 |
|--------------------------|------|
| Bath Towels (set of two) | £84  |
| Hand Towels (set of two) | £56  |
| Gents Slippers           | £30  |
| Ladies Slippers          | £30  |