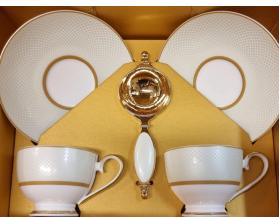

### RITZ TEA COLLECTION

| Forget Me Not Tea Set      | £125 |
|----------------------------|------|
| Turquoise Tea Set          | £125 |
| Mint Tea Set               | £150 |
| Mint Espresso Set          | £90  |
| Turquoise Espresso Set     | £80  |
| Forget Me Not Espresso Set | £70  |
| Ritz Mug                   | £30  |
| Royal Blue Tea Tin         | £18  |
|                            |      |