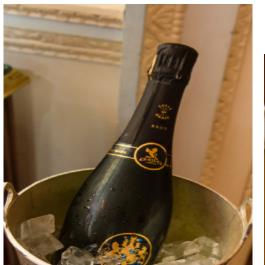

#### **CHAMPAGNE**

| Ritz Champagne Coupe Glasses |      |
|------------------------------|------|
| (box of six)                 | £150 |
| Ritz Rose Champagne          | £120 |
| Ritz Brut Champagne          | £110 |
| Two Ritz Champagne Flute     |      |
| Glasses in Gift Box          | £55  |