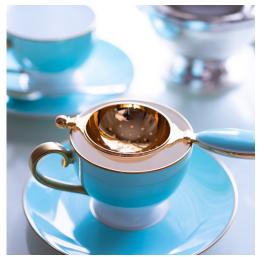

### RITZ TEA COLLECTION

| Forget Me Not Tea Set      | £125 |
|----------------------------|------|
| Turquoise Tea Set          | £125 |
| Mint Tea Set               | £150 |
| Mint Espresso Set          | £90  |
| Turquoise Espresso Set     | £80  |
| Forget Me Not Espresso Set | £70  |
| Ritz Mug                   | £30  |
| Royal Blue Tea Tin         | £18  |
|                            |      |