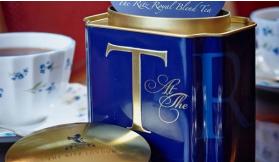

### RITZ TEA COLLECTION

| Forget Me Not Tea Set      | £125 |
|----------------------------|------|
| Turquoise Tea Set          | £125 |
| Mint Tea Set               | £150 |
| Mint Espresso Set          | £90  |
| Turquoise Espresso Set     | £80  |
| Forget Me Not Espresso Set | £70  |
| Ritz Mug                   | £30  |
| Royal Blue Tea Tin         | £18  |
|                            |      |