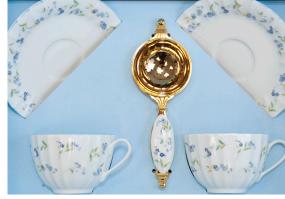

### RITZ TEA COLLECTION

| Forget Me Not Tea Set      | £125 |
|----------------------------|------|
| Turquoise Tea Set          | £125 |
| Mint Tea Set               | £150 |
| Mint Espresso Set          | £90  |
| Turquoise Espresso Set     | £80  |
| Forget Me Not Espresso Set | £70  |
| Ritz Mug                   | £30  |
| Royal Blue Tea Tin         | £18  |
|                            |      |