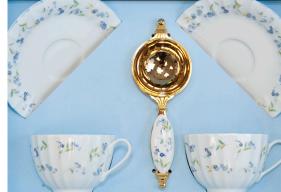

# RITZ TEA COLLECTION

| Forget Me Not Tea Set      | £125 |
|----------------------------|------|
| Turquoise Tea Set          | £125 |
| Mint Tea Set               | £150 |
| Mint Espresso Set          | £90  |
| Turquoise Espresso Set     | £80  |
| Forget Me Not Espresso Set | £70  |
| Ritz Mug                   | £30  |
| Royal Blue Tea Tin         | £18  |
|                            |      |