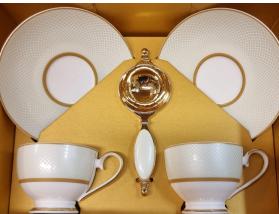

# RITZ TEA COLLECTION

| Forget Me Not Tea Set      | £125 |
|----------------------------|------|
| Turquoise Tea Set          | £125 |
| Mint Tea Set               | £150 |
| Mint Espresso Set          | £90  |
| Turquoise Espresso Set     | £80  |
| Forget Me Not Espresso Set | £70  |
| Ritz Mug                   | £30  |
| Royal Blue Tea Tin         | £18  |
|                            |      |