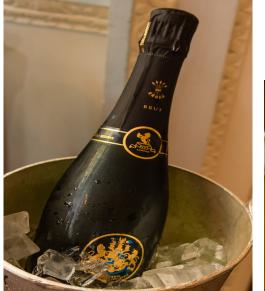

# **CHAMPAGNE**

| Ritz Champagne Coupe Glasses |      |
|------------------------------|------|
| (box of six)                 | £150 |
| Ritz Rose Champagne          | £115 |
| Ritz Brut Champagne          | £105 |
| Two Ritz Champagne Flute     |      |
| Glasses in Gift Box          | £55  |