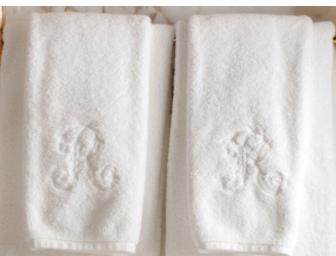

# **FINE LINEN**

| Bathrobes                | £120 |
|--------------------------|------|
| Bath Towels (set of two) | £84  |
| Hand Towels (set of two) | £56  |
| Gents Slippers           | £30  |
| Ladies Slippers          | £30  |