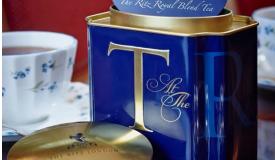

# RITZ TEA COLLECTION

| Forget Me Not Tea Set      | £125 |
|----------------------------|------|
| Turquoise Tea Set          | £125 |
| Mint Tea Set               | £150 |
| Mint Espresso Set          | £90  |
| Turquoise Espresso Set     | £80  |
| Forget Me Not Espresso Set | £70  |
| Ritz Mug                   | £30  |
| Royal Blue Tea Tin         | £18  |
|                            |      |