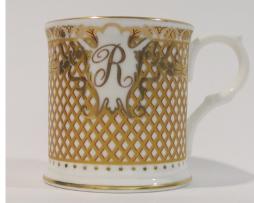

# RITZ TEA COLLECTION

| Forget Me Not Tea Set      | £125 |
|----------------------------|------|
| Turquoise Tea Set          | £125 |
| Mint Tea Set               | £150 |
| Mint Espresso Set          | £90  |
| Turquoise Espresso Set     | £80  |
| Forget Me Not Espresso Set | £70  |
| Ritz Mug                   | £30  |
| Royal Blue Tea Tin         | £18  |
|                            |      |