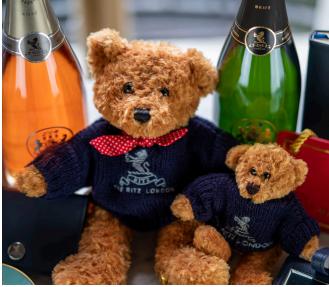

Champagne Flute     |      |
| Glasses in Gift Box          | £55  |

# THE RITZ PLAY COLLECTION

| Exclusive Ritz Monopoly        | £105 |
|--------------------------------|------|
| Exclusive Ritz Travel Monopoly | £55  |
| Exclusive Ritz Top Trumps      | £15  |

















#### RITZ BEAR

Large Arlington Bear £30

# **FINE LINEN**

| Bathrobes                | £120 |
|--------------------------|------|
| Bath Towels (set of two) | £84  |
| Hand Towels (set of two) | £56  |
| Gents Slippers           | £30  |
| Ladies Slippers          | £30  |

# RITZ CANDLE COLLECTION

Winter Spice £28 Lily of the Valley £28

#### RITZ SIGNATURE SIGNS

Do Not Disturb Sign £20 Ready For Service Sign £20

#### **CLASSIC GIFTS**

Ritz Lionhead Umbrella £65
Ritz Key Ring £20
Ritz Corkscrew £18