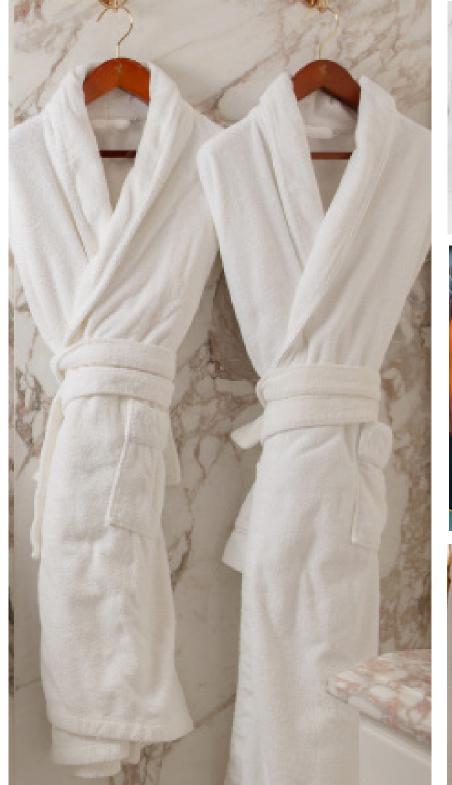

# **FINE LINEN**

| Bathrobes                | £120 |
|--------------------------|------|
| Bath Towels (set of two) | £84  |
| Hand Towels (set of two) | £56  |
| Gents Slippers           | £30  |
| Ladies Slippers          | £30  |