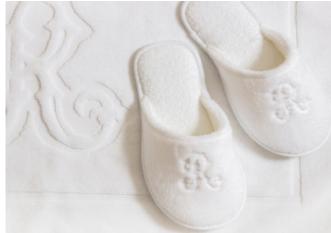

# **FINE LINEN**

| Bathrobes                | £120 |
|--------------------------|------|
| Bath Towels (set of two) | £84  |
| Hand Towels (set of two) | £56  |
| Gents Slippers           | £30  |
| Ladies Slippers          | £30  |